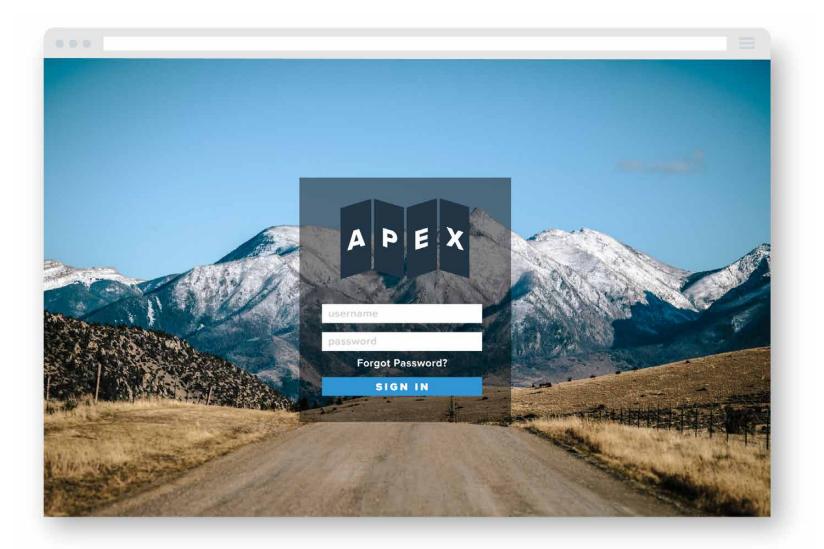

mmunicate your culture in the same place you're developing your people. Showing people the purpose behind their work and how their individual contribution plays into the big picture is one of the most powerful ways to build employee engagement. It's why we weave the tools and the functionality to build your culture into the Wisetail LMS.

### COMMUNITY

The final key element in driving engagement through your LMS is creating an authentic community. Our system allows each user to be part of something bigger, to make personal connections with peers and leaders throughout the organization. We built the power to cultivate a community into our system. Far from the isolated experience in a traditional LMS, our system breaks down walls to connect people with people.



## **BRANDED LOGIN PAGE**



## HOME PAGE

| WELCOME! |        | SHARE IDEAS |                                                   |          |
|----------|--------|-------------|---------------------------------------------------|----------|
|          |        |             | <b>№</b> ● <b>3</b>                               |          |
| LINK     | COURSE | рното       | <ul><li>③</li><li>③</li><li>④</li><li>④</li></ul> | <b>3</b> |
|          | -      |             |                                                   |          |
| COURSE   | VIDEO  | DOCUMENT    |                                                   |          |

# LEARN PAGE

|                                                                                                                                                                     | 👅 < 🧉